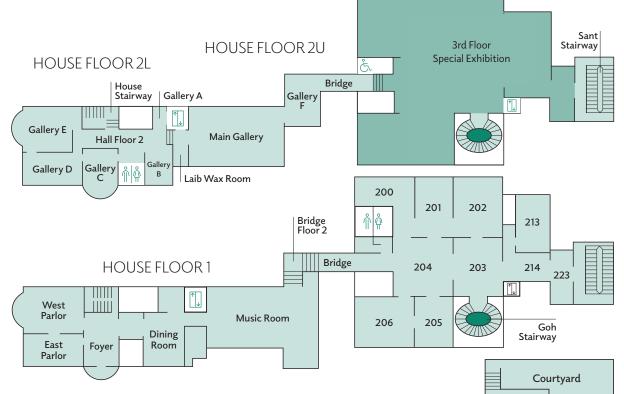

### **ON VIEW**

**KEY** 

Elevator

Restrooms

Coat Check at Main Entrance

 ${\it Victor\,Ekpuk\,Centennial\,Commission}$ 

The Rothko Room

Pierre-Auguste Renoir, Luncheon of the Boating Party

Nekisha Durrett Centennial Commission

Jacob Lawrence, The Migration Series

Family Gallery

Wesley Clark Centennial Commission

Admissions Lobby

213

201

Bridges

**Dining Room** 

Gallery B

Phillips@THEARC, 1801 Mississippi, SE

**ANNEX FLOOR 3** 

**ANNEX FLOOR 2** 

ANNEX FLOOR

**OWER LEVEL** 