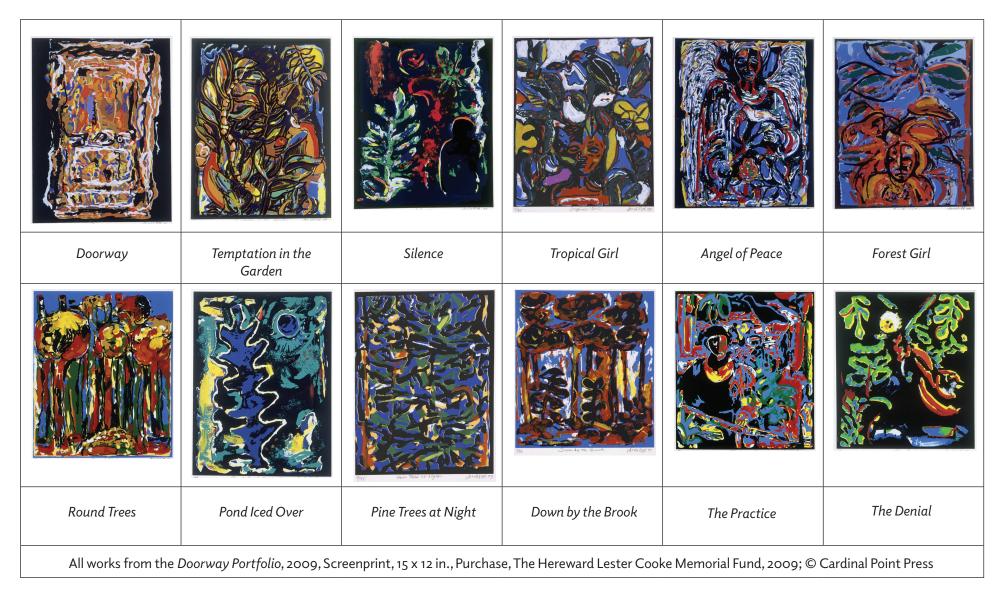

## **INSPIRATION BOARD**

DIRECTIONS: Look at the artwork that is part of David Driskell's Doorway Portfolio. Pick three pieces you really like. Then answer the guiding questions.

To learn more about these paintings, look at this website: <a href="https://bit.ly/DriskellDoorway">https://bit.ly/DriskellDoorway</a>